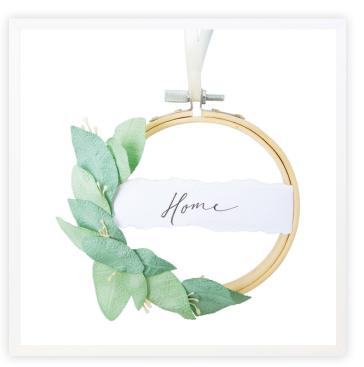

## Leaf Veins Wall Hanger

You will need:

Sizzix<sup>®</sup> Big Shot<sup>®</sup> Machine (660200) or Sizzix<sup>®</sup> Big Shot<sup>®</sup> Plus Machine (660340) or Sizzix<sup>®</sup> Big Shot<sup>®</sup> Express Machine (660540) or Sizzix<sup>®</sup> Big Shot<sup>®</sup> Foldaway Machine (662500) Sizzix<sup>®</sup> 3-D Textured Impressions<sup>®</sup> Embossing Folder – Leaf Veins (664488)Sizzix<sup>®</sup> Thinlits<sup>®</sup> 4PK- Elegant Leaves (664444) Sizzix<sup>™</sup> Accessory – Glue Gun (663550) Sizzix<sup>™</sup> Accessory – Glue Gun Accessories (663005) Sizzix<sup>™</sup> Accessory – Heat Tool, Dual Speed (663706) Sizzix<sup>™</sup> Making Essential – Glue Sticks, Clear, 20 PK (663065) Sizzix<sup>™</sup> Making Essential - Flower Stamens, White/Cream, 1mm, 2mm & 3mm, 400PK (664614) Sizzix<sup>™</sup> Surfaces - Sculpting Foam, 12" x 24", Bouquet, 5 Sheets (664608)Sizzix<sup>™</sup> Surfaces - Sculpting Foam, 12" x 24", Sunset Garden, 5 Sheets (664610)Black Pen **Embroidery Hoop** White Paper White Ribbon

How to make:

- 1. Die-cut leaves from the Elegant Leaves die set multiple times out of agave and green tea colored sculpting foam.
- 2. Heat the die-cut leaves slightly with your heat tool and then place them into the Leaf Veins embossing folder while they are still warm and run them through the Sizzix<sup>®</sup> Big Shot<sup>™</sup> Machine to achieve the embossed leaf vein effect.
- 3. Arrange and hot glue the leaves to one side of the embroidery hoop while also including a variety of the flower stamens in between the layers of the leaves.
- 4. Print or write a sentiment of your choice onto a white piece of paper, tear the edges to create a rectangle shape and attach between the two embroidery hoops to allow it to stay put across the middle of the hoop.
- 5. Finally attach a piece of white ribbon to the top of the hoop for hanging.